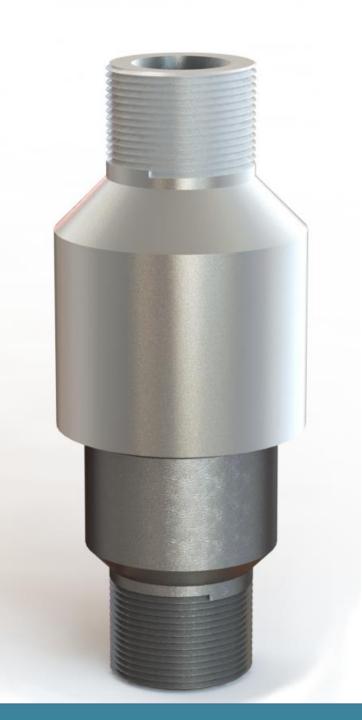

## Micro Hanger

Wellhead Control Products, Inc.

www.wellheadcontrol.com

The micro hanger is WCP's smallest coiled tubing hanger system. It is intended for shallow, lowpressure, dead well installations. An extremely simple, but robust design, that is simple to install and operate. A single packing nut adjusts the compression of a Viton sealing element around the outside of the coiled tubing. The packing nut doubles as a bowl for our industry leading tubing slips.

LIGHT WEIGHT

- 1,000 PSI W.P.
- **UP TO 1** ½" **C.T.**

- Hang off up to 1 <sup>1</sup>/<sub>2</sub>" tubing
- Light weight for easy installation
- Top swedge with optional secondary seal
- 1,000 psi working pressure
- **Available Connections:** 
  - **2" l.p.**
  - 23/8"8rd
  - o 27/8"8rd