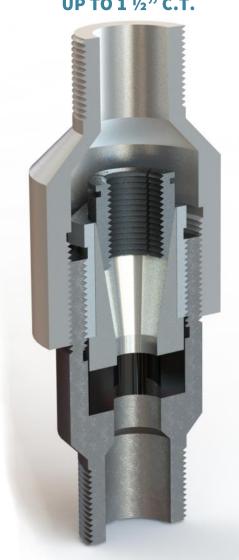

## Micro Hanger

Wellhead Control Products, Inc.

www.wellheadcontrol.com

The micro hanger is WCP's smallest coiled tubing hanger system. It is intended for shallow, lowpressure, dead well installations. An extremely simple, but robust design, that is simple to install and operate. A single packing nut adjusts the compression of a Viton sealing element around the outside of the coiled tubing. The packing nut doubles as a bowl for our industry leading tubing slips.

LIGHT WEIGHT

- 1,000 PSI W.P.
- **UP TO 1** ½" **C.T.**

- Hang off up to 1 <sup>1</sup>/<sub>2</sub>" tubing
- Light weight for easy installation
- Top swedge with optional secondary seal
- 1,000 psi working pressure
- **Available Connections:** 
  - **2" l.p.**
  - 23/8"8rd
  - o 27/8"8rd