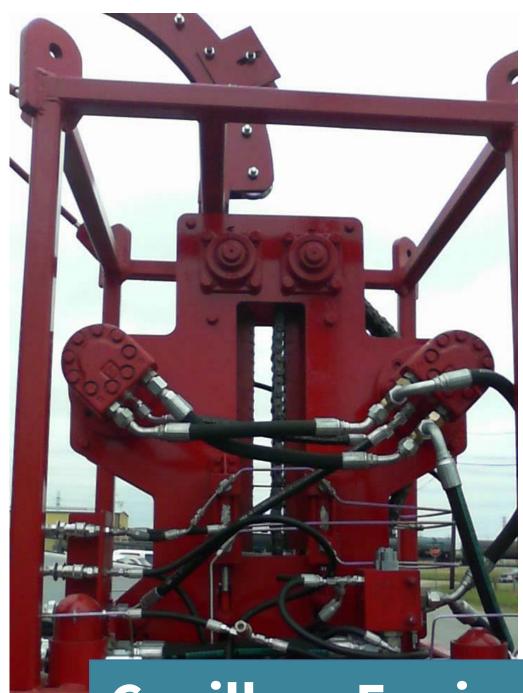

# **Capillary Injector Heads**

**HYDRAULIC TENSION & TRACTION** 

10,000 LBS PULL

**SIDE-DOOR STRIPPER** 

- 10,000 lbs. of continuous pull
- 5,000 PSI snubbing capacity
- Speeds from 6 ft to 200 ft per minute
- Rollered, single piece skate design
- Hydraulic traction and tension
- Clearance for 2" OD tools

- 5,000 PSI Side-door stripper
- Folding gooseneck
- Small package

Frame: 3' x 3' x 4' tall Gooseneck: 2.5' tall

Monkey boards: 2' long

Wellhead Control Products, Inc.

501 N. Richey Pasadena, TX 77506 713.475.2283 800.457.1198