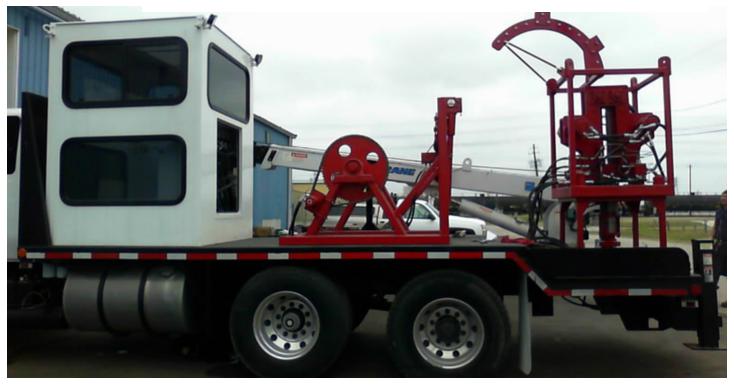

#### **BUILT TO CUSTOMER SPECSIFICATIONS**

The unit shown above features:

- PTO mounted hydraulic pumps with 100 gal reservoir
- Control Cabin with A/C, heat, and large windows
- Quick-load Reel system for wooden shipping spools, levelwind, & counter
- Crane with hydraulic out and down outriggers
- 10K Capillary injector head
- Side-door stripper

#### **Other Possible Options \ Configurations**

- **Trailer or Skid Mounted**
- **Diesel Power Packs**
- **Electric over hydraulic controls**
- Open air control panel

- Reel with fixed steel spool
- Fluid pump and chemical tank
- Hose reels