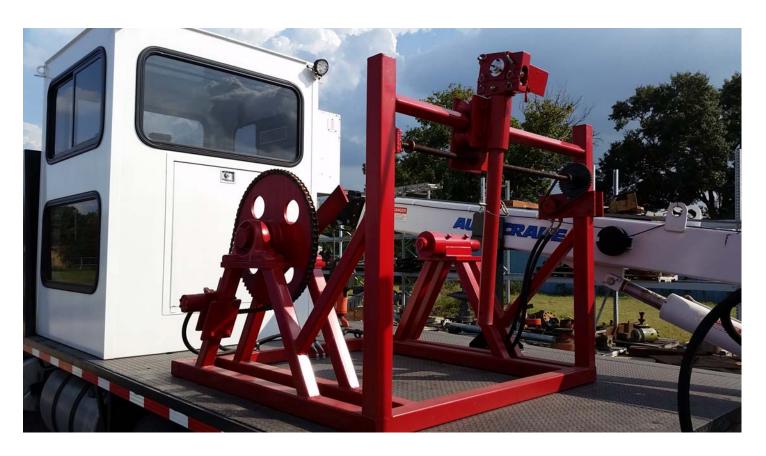

# **Capillary Reels**

**WOOD OR STEEL SPOOLS** 

**COUNTER & LEVELWIND** 

**QUICK LOAD** 

- 4' Diameter shipping spools
- Quick load system, no need remove and stab the axle shaft
- Oversized pillow block bearings
- Hydraulic levelwind system
- Direct drive tubing counter

**Available Options** 

- Permanently mounted Steel Spool
- Hydraulic lift levelwind arms
- Self-loading spool system
- Pump through rotating joints
- Disk brakes

Dimensions of frame: 5' x 5' x 4' tall