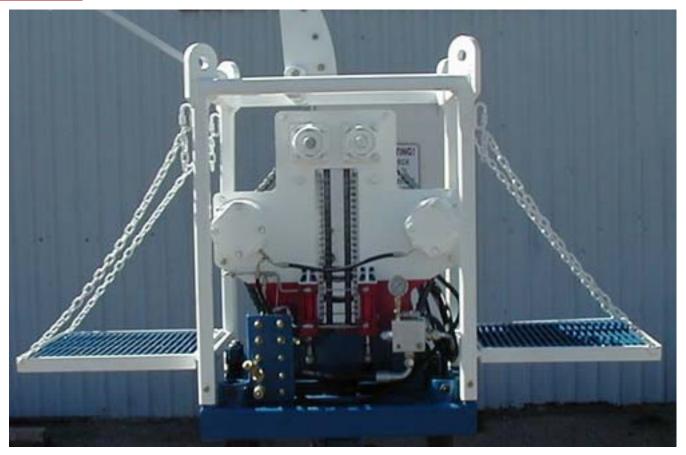

# **Capillary Injector Heads**

**HYDRAULIC TENSION & TRACTION** 

10,000 LBS PULL

**SIDE-DOOR STRIPPER** 

- 10,000 lbs. of continuous pull
- 5,000 PSI snubbing capacity
- Speeds from 6 ft to 200 ft per minute
- Rollered, single piece skate design
- Hydraulic traction and tension
- Clearance for 2" OD tools

- 5,000 PSI Side-door stripper
- Folding gooseneck
- Small package

Frame: 3' x 3' x 4' tall Gooseneck: 2.5' tall

Monkey boards: 2' long

Wellhead Control Products, Inc.

501 N. Richey Pasadena, TX 77506 713.475.2283 800.457.1198