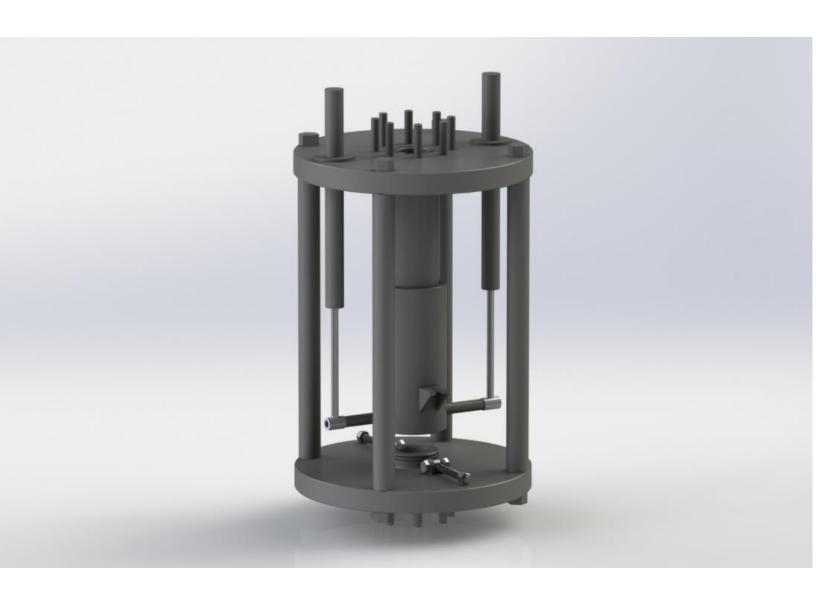

# AW Access Window

Access windows are used to safely secure the weight of the coiled tubing stack during operations requiring access to the tubing. When used in conjunction with our RH series coiled tubing hangers, you gain the benefits of full bore access allowing the use of oversized downhole tools. It also gives you the ability to clean the slip bowl and tubing before setting the slips, providing the most reliable hang-off possible. An access window also makes it possible to quickly and safely install mid-string tools such as gas lifts.

#### **HYDRAULIC OR MANUAL** ANY HEIGHT OR FLANGE SIZE FULL BORE ACCESS

- All API flange sizes
- Pressurized and non-pressurized versions
- Operating pressures up to 15,000 psi
- Any height and/or leg clearance needed
- Available with hydraulic actuation
- Available drop-in slip bowl
- Back-up swing bolts for safety