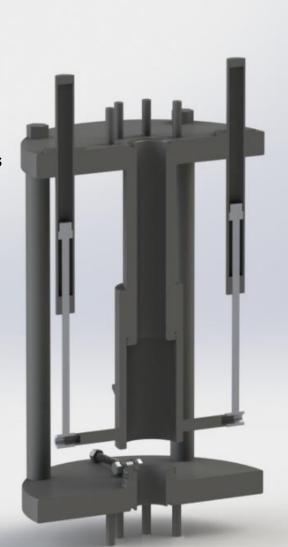

# AW Access Window

Access windows are used to safely secure the weight of the coiled tubing stack during operations requiring access to the tubing. When used in conjunction with our RH series coiled tubing hangers, you gain the benefits of full bore access allowing the use of oversized downhole tools. It also gives you the ability to clean the slip bowl and tubing before setting the slips, providing the most reliable hang-off possible. An access window also makes it possible to quickly and safely install mid-string tools such as gas lifts.

#### **HYDRAULIC OR MANUAL** ANY HEIGHT OR FLANGE SIZE FULL BORE ACCESS

- All API flange sizes
- Pressurized and non-pressurized versions
- Operating pressures up to 15,000 psi
- Any height and/or leg clearance needed
- Available with hydraulic actuation
- Available drop-in slip bowl
- Back-up swing bolts for safety